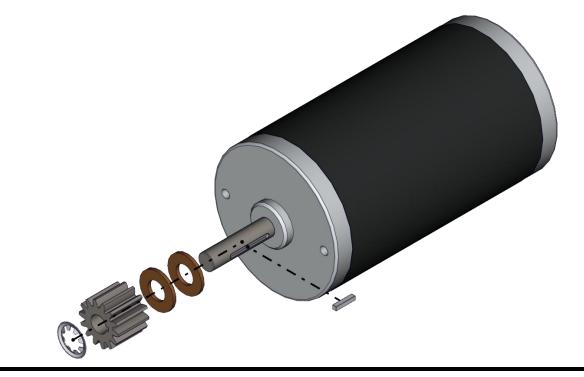

<u>CIM Motor Assembly:</u> Place two 8 mm Hardened Flat Washers (am-1009a) onto the CIM shaft. Insert a 2 x 2 x 10 mm Machine Key (am-1121) into the keyway. Line the up with the 14 Tooth 20 DP 8 mm Round Bore Steel Pinion Gear (am-0034) with the key and slide it onto the motor shaft. Lastly, secure these components on the motor shaft by pressing the 8 mm Push On Retaining Ring (am-0033) onto the shaft with a 7/16 in. Nut Driver (am-4438).