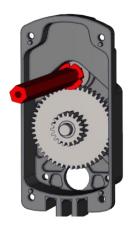

# **ToughBox Micro Assembly**

**Step 7**: Place the 1/2 in. Hex Bore gear onto the output shaft with the boss facing towards you.

**Step 9**: Insert the four 10-32 Nylock Nuts (am-1042) into the nut pockets in the Toughbox Micro Housing

**Step 8**: Insert a Motor Assembly into the open hole, and secure it with two 10-32 x 0.625 in. Socket Head Cap Screws with Nylon Thread Lock Patch (am-1120).

**Step 10**: Use the four 10-32 x 0.75 in. Socket Head Cap Screws (am-1047) to secure the ToughBox Micro Assembly to an Angled Plate, Flat Plate, or AM14U3, U4, or U5 Inside Plate