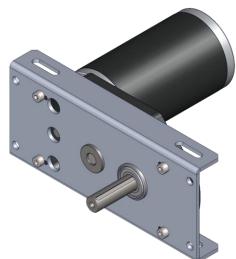

**Step 8**: Insert a Motor Assembly into the open hole, and secure it with two 10-32 x 0.625 in. Socket Head Cap Screws with Nylon Thread Lock Patch (am-1120).

**Step 10**: Use the four 10-32 x 0.75 in. Socket Head Cap Screws (am-1047) to secure the ToughBox Micro Assembly to an Angled Plate, Flat Plate, or AM14U3, U4, or U5 Inside Plate