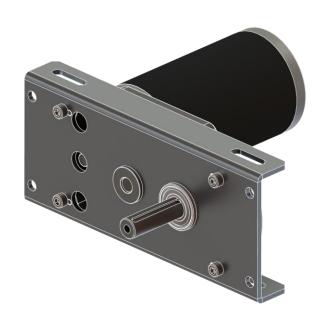

**Step 8**: Insert a Motor Assembly into the open hole, and secure it with two 10-32 x 0.625 in. Socket Head Cap Screws with Nylon Thread Lock Patch (am-1120).

**Step 10**: Use the four 10-32 x 0.75 in. Socket Head Cap Screws (am-1047) to secure the ToughBox Micro Assembly to an Angled Plate, Flat Plate, or AM14U3, U4, or U5 Inside Plate

**Step 11:** Run the motor for several minutes to break in the gear pairs. Remove the Toughbox Micro from the plate, grease all gears, and reattach the gearbox to its' plate.