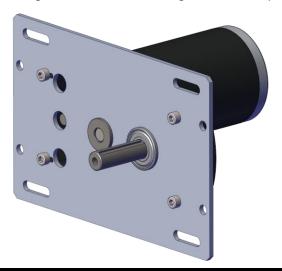

**Step 8**: Insert a Motor Assembly into the open hole, and secure it with two 10-32 x 0.625 in. Socket Head Cap Screws with Nylon Thread Lock Patch (am-1120).

**Step 10**: Use the four 10-32 x 0.75 in. Socket Head Cap Screws (am-1047) to secure the ToughBox Micro Assembly to an Angled Plate, Flat Plate, or AM14U3, U4, or U5 Inside Plate