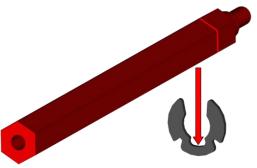

## **ToughBox Micro Assembly**

**Step 1**: Place 1/2 in. E-Clip Ring (am-0206) on a hard surface with the opening facing up. Set the groove of the output shaft onto the E-Clip and force the Clip around the shaft. A soft hammer may be used on the shaft. This step applies to any output shaft.