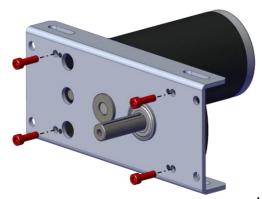

**Step 8**: Insert a Motor Assembly into the open hole, and secure it with two 10-32 x 0.625 in. Socket Head Cap Screws with Nylon Thread Lock Patch (am-1120).

**Step 10**: Use the four 10-32 x 0.75 in. Socket Head Cap Screws (am-1047) to secure the ToughBox Micro Assembly to an Angled Plate, Flat Plate, or AM14U3, U4, or U5 Inside Plate