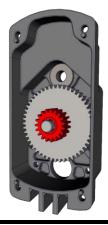

**Step 4**: Install 50 Tooth 20 DP 0.375 in. Hex Bore Steel Gear (am-0149) onto the shaft with the boss facing the bearing.

**Step 5**: Place the smaller 3/8 in. Hex Bore Gear onto the Toughbox Series 3/8 in. Hex Cluster Shaft with the boss facing .

**Step 6**: Insert the Output Shaft-Clip Assembly into the unoccupied bearing hole.

# **ToughBox Micro Assembly**

**Step 7**: Place the 1/2 in. Hex Bore gear onto the output shaft with the boss facing towards you.

**Step 9**: Insert the four 10-32 Nylock Nuts (am-1042) into the nut pockets in the Toughbox Micro Housing