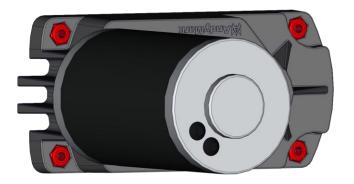

**Step 8**: Insert a Motor Assembly into the open hole, and secure it with two 10-32 x 0.625 in. Socket Head Cap Screws with Nylon Thread Lock Patch (am-1120).

**Step 10**: Use the four 10-32 x 0.75 in. Socket Head Cap Screws (am-1047) to secure the ToughBox Micro Assembly to an Angled Plate, Flat Plate, or AM14U3, U4, or U5 Inside Plate