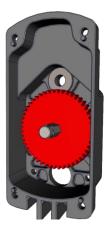

**Step 2**: Place two 3/8 in. Round ID Shielded Bearing (am-0516) into the small holes of the ToughBox Micro Housing (am-3157.)

**Step 3**: Insert the Toughbox Series 3/8 in. Hex Cluster Shaft (am-0152) into the bearing in the middle of the housing.

**Step 4**: Install 50 Tooth 20 DP 0.375 in. Hex Bore Steel Gear (am-0149) onto the shaft with the boss facing the bearing.

**Step 5**: Place the smaller 3/8 in. Hex Bore Gear onto the Toughbox Series 3/8 in. Hex Cluster Shaft with the boss facing .

**Step 6**: Insert the Output Shaft-Clip Assembly into the unoccupied bearing hole.